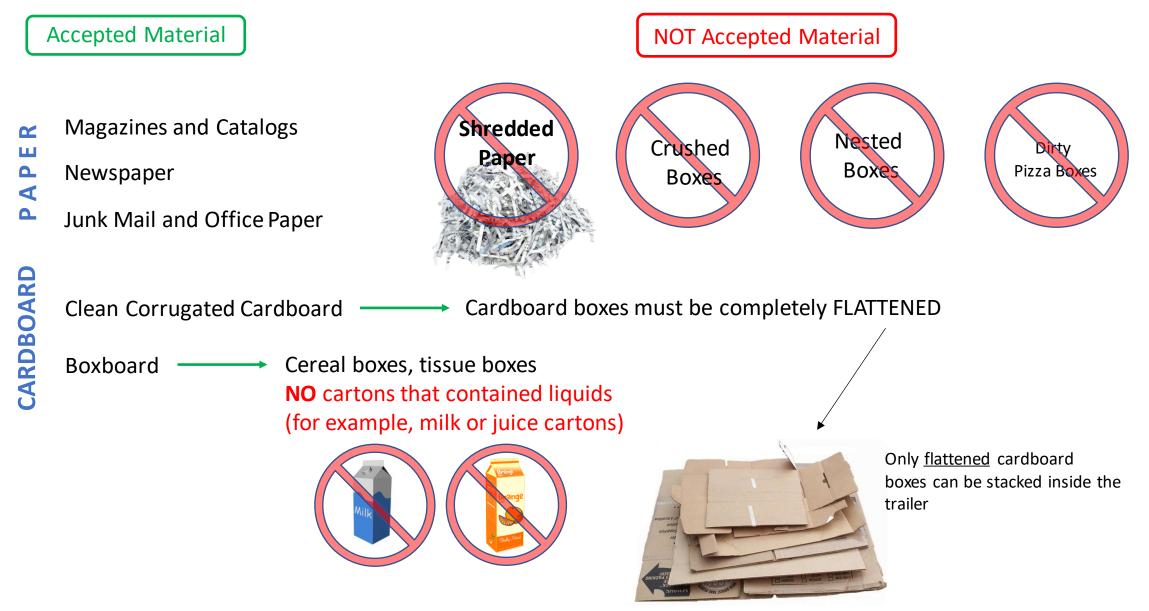

## **KEENE TRANSFER STATION RECYCLING GUIDE**

Accepted Material (Separated into these 11 groups) NOT Accepted Material **Cleaned Plastic Bottles ONLY** These are usually CLEAR PETE S food clamshells 4 **Cleaned Plastic Containers** L L These are usually OPAQUE or COLORED HDPE plastics with S Cleaned, CLEAR glass containers S recycling **REMOVE** all bottle symbols 3-7 4 caps and corks Cleaned, COLORED glass containers U <u>u bola</u> Cleaned metal cans (food and drink) 4 ⊢ ш Z All other scrap metal Bottles and Cans with \$Deposits\$ separate dumpster go into small shed to benefit school