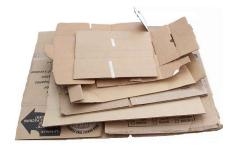

Clean Corrugated Cardboard — Cardboard boxes must be completely FLATTENED

Boxboard -Cereal boxes, milk cartons, tissue boxes

> Only flattened cardboard boxes can be stacked inside the trailer

Updated: Dec 2020