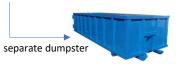

Clean Corrugated Cardboard — Cardboard boxes must be completely FLATTENED

Boxboard -Cereal boxes, milk cartons, tissue boxes

> Only flattened cardboard boxes can be stacked inside the trailer

Updated: Dec 2020